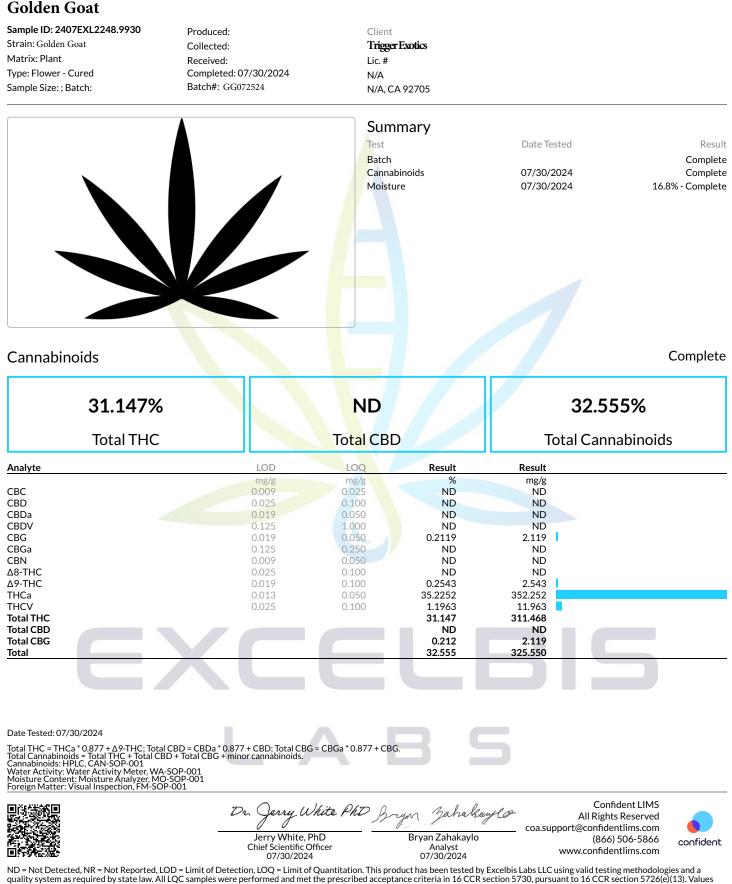

Excelbis Labs 1920 E Warner Avenue Santa Ana, CA 92705

(714) 340-7099 http://excelbislabs.com Lic# C8-000059-LIC

1 of 1

ND = Not Detected, NR = Not Reported, LOD = Limit of Detection, LOQ = Limit of Quantitation. This product has been tested by Excelbis Labs LLC using valid testing methodologies and a quality system as required by state law. All LQC samples were performed and met the prescribed acceptance criteria in 16 CCR section 5730, pursuant to 16 CCR section 5726(e)(13). Values reported relate only to the product tested. Excelbis Labs LLC makes no claims as to the efficacy, safety or other risks associated with any detected or non-detected levels of any compounds reported herein. This Certificate shall not be reproduced except in full, without the written approval of Excelbis Labs LLC.