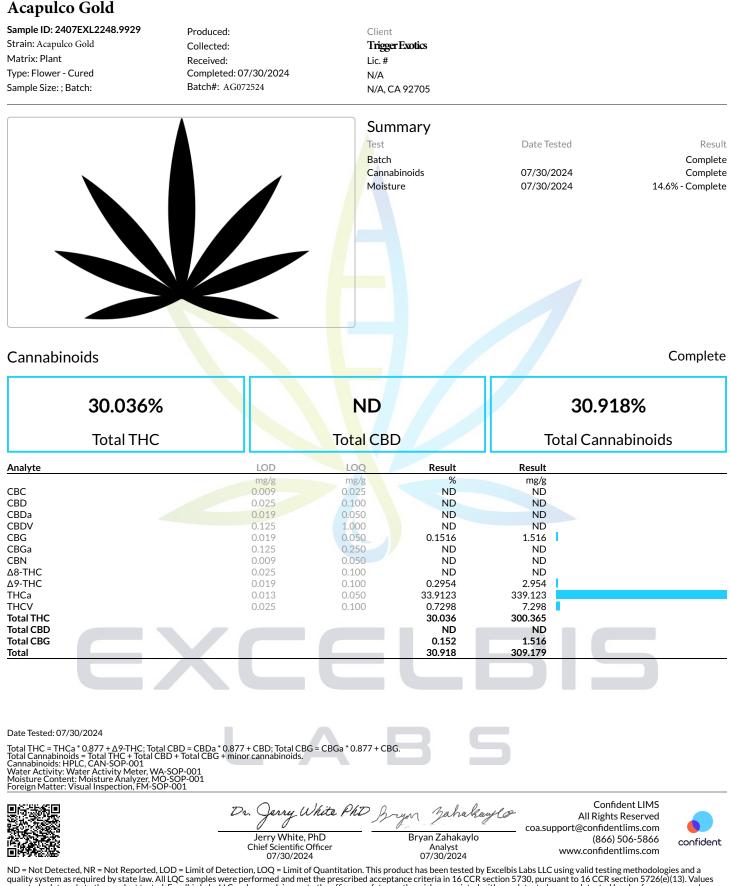

Excelbis Labs 1920 E Warner Avenue Santa Ana, CA 92705

(714) 340-7099 http://excelbislabs.com Lic# C8-000059-LIC

1 of 1



ND = Not Detected, NR = Not Reported, LOD = Limit of Detection, LOQ = Limit of Quantitation. This product has been tested by Excelbis Labs LLC using valid testing methodologies and a quality system as required by state law. All LQC samples were performed and met the prescribed acceptance criteria in 16 CCR section 5730, pursuant to 16 CCR section 5726(e)(13). Values reported relate only to the product tested. Excelbis Labs LLC makes no claims as to the efficacy, safety or other risks associated with any detected or non-detected levels of any compounds reported herein. This Certificate shall not be reproduced except in full, without the written approval of Excelbis Labs LLC.